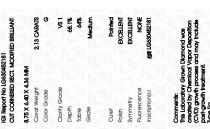

Measurements 8.75 X 6.40 X 4.36 MM

### **GRADING RESULTS**

Carat Weight 2.13 CARATS

Color Grade

Clarity Grade V\$ 1

### ADDITIONAL GRADING INFORMATION

Polish **EXCELLENT** 

Symmetry **EXCELLENT** 

Fluorescence NONE

Inscription(s) IGI LG630452181

Comments: This Laboratory Grown Diamond was created by Chemical Vapor Deposition (CVD) growth process and may include post-growth treatment.

# ADDITIONAL GRADING INFORMATION

49.5%

 Polish
 EXCELENT

 Symmetry
 EXCELLENT

 Fluorescence
 NONE

Pointed

Inscription(s) (S) LG630452181

Comments: This Laboratory Grown Diamond was created by Chemical Vapor Deposition (CVD) growth process and may include post-growth treatment. Type IIa