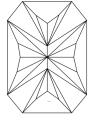

ED** 

DIAMOND

68.1%

LABORATORY GROWN

April 19, 2024

Description

IGI Report Number

Shape and Cutting Style

# **ELECTRONIC COPY**

### LABORATORY GROWN DIAMOND REPORT

April 19, 2024

IGI Report Number LG630452181

Description LABORATORY GROWN

DIAMOND

G

Shape and Cutting Style CUT CORNERED RECTANGULAR

MODIFIED BRILLIANT

Measurements 8.75 X 6.40 X 4.36 MM

### **GRADING RESULTS**

Carat Weight 2.13 CARATS

Color Grade

Clarity Grade V\$ 1

### ADDITIONAL GRADING INFORMATION

Polish **EXCELLENT** 

Symmetry **EXCELLENT** 

Fluorescence NONE

Inscription(s) IGI LG630452181

Comments: This Laboratory Grown Diamond was created by Chemical Vapor Deposition (CVD) growth process and may include post-growth treatment.

Type Ila

### **PROPORTIONS**



#### **CLARITY CHARACTERISTICS**





## **KEY TO SYMBOLS**

Red symbols indicate internal characteristics. Green symbols indicate external characteristics.

### **GRADING SCALES**

DEFGHIJ

### CLARITY

| IF                     | VVS <sup>1-2</sup>             | VS <sup>1-2</sup>         | SI 1-2               | 11-3     |
|------------------------|--------------------------------|---------------------------|----------------------|----------|
| Internally<br>Flawless | Very Very<br>Slightly Included | Very<br>Slightly Included | Slightly<br>Included | Included |
| COLOR                  |                                |                           |                      |          |

Faint

Very Light



Sample Image Used



Light

© IGI 2020, International Gemological Institute

FD - 10 20





# ADDITIONAL GRADING INFORMAT