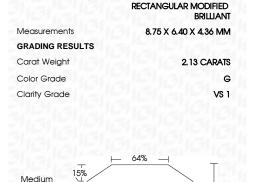

### LABORATORY GROWN DIAMOND REPORT

April 19, 2024

IGI Report Number LG630452181

Description LABORATORY GROWN

DIAMOND

G

Shape and Cutting Style CUT CORNERED RECTANGULAR

MODIFIED BRILLIANT

Measurements 8.75 X 6.40 X 4.36 MM

### **GRADING RESULTS**

Carat Weight 2.13 CARATS

Color Grade

Clarity Grade V\$ 1

### **PROPORTIONS**