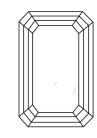

cription

Measurements

Carat Weight

Color Grade

Clarity Grade

Inscription(s)

**GRADING RESULTS** 

IGI Report Number

Shape and Cutting Style



# **ELECTRONIC COPY**

## LABORATORY GROWN DIAMOND REPORT

April 22, 2024

IGI Report Number

ber **LG630452365** 

Description

DIAMOND

Shape and Cutting Style

EMERALD CUT

D

Measurements

7.91 X 5.37 X 3.64 MM

LABORATORY GROWN

## **GRADING RESULTS**

Carat Weight 1.51 CARAT

Color Grade

Clarity Grade VS 1

## ADDITIONAL GRADING INFORMATION

Polish **EXCELLENT** 

Symmetry **EXCELLENT** 

Fluorescence NONE

Inscription(s) LG630452365

Comments: This Laboratory Grown Diamond was created by Chemical Vapor Deposition (CVD) growth process and may include post-growth treatment.

Type IIa

## PROPORTIONS



#### **CLARITY CHARACTERISTICS**





## **KEY TO SYMBOLS**

Red symbols indicate internal characteristics. Green symbols indicate external characteristics.

## **GRADING SCALES**

## CLARITY

| IF                     | VVS <sup>1-2</sup>             | VS <sup>1-2</sup>         | SI 1-2               | I 1 - 3  |
|------------------------|--------------------------------|---------------------------|----------------------|----------|
| Internally<br>Flawless | Very Very<br>Slightly Included | Very<br>Slightly Included | Slightly<br>Included | Included |

#### COLOR

| E F | G | Н | I | J | Faint | Very Light | Light |
|-----|---|---|---|---|-------|------------|-------|
|-----|---|---|---|---|-------|------------|-------|



Sample Image Used



© IGI 2020, International Gemological Institute

FD - 10 20





Comments: This