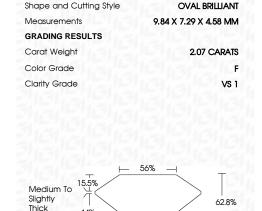

### LABORATORY GROWN DIAMOND REPORT

April 22, 2024

IGI Report Number LG630452369

LABORATORY GROWN Description

DIAMOND

Shape and Cutting Style OVAL BRILLIANT

Measurements 9.84 X 7.29 X 4.58 MM

# **GRADING RESULTS**

2.07 CARATS Carat Weight

Color Grade

Clarity Grade VS 1

### **PROPORTIONS**