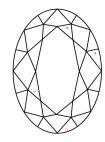

Report verification at igi.org

LG630452369

(159) LG630452369

DIAMOND

LABORATORY GROWN

April 22, 2024

Description

IGI Report Number

# **ELECTRONIC COPY**

### LABORATORY GROWN DIAMOND REPORT

April 22, 2024

IGI Report Number LG630452369

LABORATORY GROWN Description

DIAMOND

Shape and Cutting Style OVAL BRILLIANT

Measurements 9.84 X 7.29 X 4.58 MM

# **GRADING RESULTS**

2.07 CARATS Carat Weight

Color Grade

Clarity Grade VS 1

### ADDITIONAL GRADING INFORMATION

Polish **EXCELLENT** 

**EXCELLENT** Symmetry

NONE Fluorescence

Inscription(s) 151 LG630452369

Comments: This Laboratory Grown Diamond was created by Chemical Vapor Deposition (CVD) growth process and may include post-growth treatment.

Type IIa

### **PROPORTIONS**



#### **CLARITY CHARACTERISTICS**





### **KEY TO SYMBOLS**

Red symbols indicate internal characteristics. Green symbols indicate external characteristics.

### **GRADING SCALES**

### CLARITY

| IF                     | VVS <sup>1-2</sup>             | VS <sup>1-2</sup>         | SI 1-2               | I 1 - 3  |
|------------------------|--------------------------------|---------------------------|----------------------|----------|
| Internally<br>Flawless | Very Very<br>Slightly Included | Very<br>Slightly Included | Slightly<br>Included | Included |

## COLOR

| Е | F | G | Н | I | J | Faint | Very Light | Light |
|---|---|---|---|---|---|-------|------------|-------|
|---|---|---|---|---|---|-------|------------|-------|



Sample Image Used



© IGI 2020, International Gemological Institute

FD - 10 20





#### AD