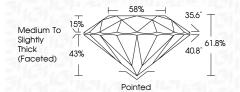

------------|--------------------|-------------------|----------|----------|
| Internally | Very Very          | Very              | Slightly | Included |
| Flawless   | Slightly Included  | Slightly Included | Included |          |

# COLOR

| ) | Е | F | G | Н | I | J | Faint | Very Light | Light |
|---|---|---|---|---|---|---|-------|------------|-------|
|   |   |   |   |   |   |   |       |            |       |



Sample Image Used



© IGI 2020, International Gemological Institute

FD - 10 20



#### LABORATORY GROWN DIAMOND REPORT

April 20, 2024 IGI Report Number LG630452564 Description LABORATORY GROWN DIAMOND Shape and Cutting Style **ROUND BRILLIANT** 7.88 - 7.94 X 4.89 MM Measurements **GRADING RESULTS** 1.90 CARAT Carat Weight Color Grade G Clarity Grade VS 2 Cut Grade IDEAL



#### ADDITIONAL GRADING INFORMATION

| Polish