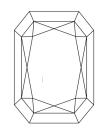

Report verification at igi.org

# **ELECTRONIC COPY**

## LABORATORY GROWN DIAMOND REPORT

April 20, 2024

IGI Report Number LG630452726

Description LABORATORY GROWN

DIAMOND

Н

Shape and Cutting Style CUT CORNERED RECTANGULAR

MODIFIED BRILLIANT

Measurements 7.45 X 5.11 X 3.46 MM

# **GRADING RESULTS**

Carat Weight 1.16 CARAT

Color Grade

Clarity Grade V\$ 1

## ADDITIONAL GRADING INFORMATION

Polish EXCELLENT

Symmetry **EXCELLENT** 

Fluorescence NONE

Inscription(s) (3) LG630452726

Comments: This Laboratory Grown Diamond was created by Chemical Vapor Deposition (CVD) growth process and may include post-growth treatment. Type Ila

# **PROPORTIONS**



#### **CLARITY CHARACTERISTICS**





# **KEY TO SYMBOLS**

Red symbols indicate internal characteristics. Green symbols indicate external characteristics.

## **GRADING SCALES**

DEFGHIJ

## CLARITY

| IF.                    | VVS <sup>1-2</sup>             | VS <sup>1-2</sup>         | SI 1-2               | I <sup>1-3</sup> |
|------------------------|--------------------------------|---------------------------|----------------------|------------------|
| Internally<br>Flawless | Very Very<br>Slightly Included | Very<br>Slightly Included | Slightly<br>Included | Included         |
| COLOR                  |                                |                           |                      |                  |

Faint

Very Light

Light



Sample Image Used



© IGI 2020, International Gemological Institute

FD - 10 20