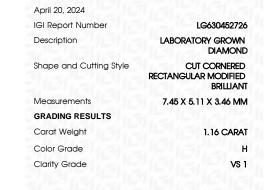

## LABORATORY GROWN DIAMOND REPORT

April 20, 2024

IGI Report Number LG630452726

Description LABORATORY GROWN

DIAMOND

Н

Shape and Cutting Style CUT CORNERED RECTANGULAR

MODIFIED BRILLIANT

Measurements 7.45 X 5.11 X 3.46 MM

# **GRADING RESULTS**

Carat Weight 1.16 CARAT

Color Grade

Clarity Grade V\$ 1