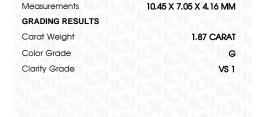

April 22, 2024

Description

IGI Report Number

Shape and Cutting Style

## LABORATORY GROWN DIAMOND REPORT

April 22, 2024

IGI Report Number

Description

Shape and Cutting Style

Measurements

**GRADING RESULTS** 

Carat Weight

### **PROPORTIONS**

LG630452872

DIAMOND **OVAL BRILLIANT** 

**1.87 CARAT** 

**EXCELLENT EXCELLENT** 

151 LG630452872

NONE

G

VS 1

LABORATORY GROWN

10.45 X 7.05 X 4.16 MM