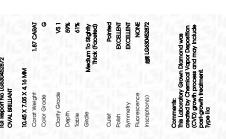

## LABORATORY GROWN DIAMOND REPORT

April 22, 2024

IGI Report Number

Description

Shape and Cutting Style

Measurements

**GRADING RESULTS** 

Carat Weight

Color Grade

Clarity Grade

ADDITIONAL GRADING INFORMATION

Polish

Symmetry

Fluorescence

Inscription(s)

Comments: This Laboratory Grown Diamond was created by Chemical Vapor Deposition (CVD) growth

process and may include post-growth treatment. Type IIa

### **PROPORTIONS**

LG630452872

DIAMOND **OVAL BRILLIANT** 

**1.87 CARAT** 

**EXCELLENT EXCELLENT** 

151 LG630452872

NONE

G

VS 1

LABORATORY GROWN

10.45 X 7.05 X 4.16 MM

# ADDITIONAL GRADING INFORMATION

| Polish   | EXCELLEN |
|----------|----------|
| Symmetry | EXCELLEN |
|          |          |

(G) LG630452872 Inscription(s) Comments: This Laboratory Grown Diamond was

created by Chemical Vapor Deposition (CVD) growth process and may include post-growth treatment.