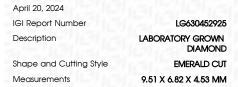

LG630452925

DIAMOND

**EMERALD CUT** 

2.88 CARATS

**EXCELLENT EXCELLENT** 

131 LG630452925

NONE

VS 2

LABORATORY GROWN

9.51 X 6.82 X 4.53 MM

IGI Report Number

Description

Shape and Cutting Style

Measurements

**GRADING RESULTS** 

Carat Weight