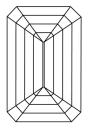

LG630452925

DIAMOND

**EMERALD CUT** 

2.88 CARATS

**EXCELLENT EXCELLENT** 

131 LG630452925

NONE

VS 2

LABORATORY GROWN

9.51 X 6.82 X 4.53 MM

IGI Report Number

Description

Shape and Cutting Style

Measurements

**GRADING RESULTS** 

Carat Weight

Color Grade

Clarity Grade

ADDITIONAL GRADING INFORMATION

Comments: This Laboratory Grown Diamond was

Polish

Symmetry

Fluorescence

Inscription(s)

created by Chemical Vapor Deposition (CVD) growth process and may include post-growth treatment. Type IIa

# LG630452925

Report verification at igi.org

## **PROPORTIONS**



# **CLARITY CHARACTERISTICS**





## **KEY TO SYMBOLS**

Red symbols indicate internal characteristics. Green symbols indicate external characteristics.

# LABORATORY GROWN DIAMOND REPORT

## **GRADING SCALES**

## CLARITY

| IF                     | VVS <sup>1-2</sup>             | VS <sup>1-2</sup>         | SI 1-2               | I 1-3    |
|------------------------|--------------------------------|---------------------------|----------------------|----------|
| Internally<br>Flawless | Very Very<br>Slightly Included | Very<br>Slightly Included | Slightly<br>Included | Included |

#### COLOR

| Е | F | G | Н | I | J | Faint | Very Light | Ligh |
|---|---|---|---|---|---|-------|------------|------|
|---|---|---|---|---|---|-------|------------|------|



Sample Image Used



© IGI 2020, International Gemological Insti