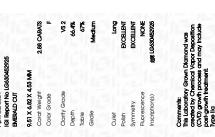

Color Grade

Clarity Grade

ADDITIONAL GRADING INFORMATION

Comments: This Laboratory Grown Diamond was

Polish

Symmetry

Fluorescence

Inscription(s)

created by Chemical Vapor Deposition (CVD) growth process and may include post-growth treatment. Type IIa

#### LABORATORY GROWN DIAMOND REPORT

**GRADING RESULTS** 

Carat Weight 2.88 CARATS Color Grade Clarity Grade VS 2

#### ADDITIONAL GRADING INFORMATION

Inscription(s)

| Polish       | EXCELLEN |
|--------------|----------|
| Symmetry     | EXCELLEN |
| Fluorescence | NON      |

(国) LG630452925

Comments: This Laboratory Grown Diamond was created by Chemical Vapor Deposition (CVD) growth process and may include post-growth treatment.