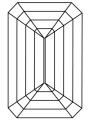

Diamond was

created by Chemical Vapor Deposition (CVD) growth process and may include post-growth treatment.

IGI Report Number

Shape and Cutting Style

# **ELECTRONIC COPY**

## LABORATORY GROWN DIAMOND REPORT

April 20, 2024

IGI Report Number LG630452934

Description LABORATORY GROWN

DIAMOND

Shape and Cutting Style EMERALD CUT

Measurements 12.75 X 8.64 X 6.01 MM

## **GRADING RESULTS**

Carat Weight 6.58 CARATS

Color Grade

Clarity Grade VS 1

## ADDITIONAL GRADING INFORMATION

Polish **EXCELLENT** 

Symmetry **EXCELLENT** 

Fluorescence NONE

Inscription(s) IGI LG630452934

Comments: This Laboratory Grown Diamond was created by Chemical Vapor Deposition (CVD) growth

process and may include post-growth treatment.

Type IIa

## **PROPORTIONS**



## **CLARITY CHARACTERISTICS**





## **KEY TO SYMBOLS**

Red symbols indicate internal characteristics. Green symbols indicate external characteristics.

## **GRADING SCALES**

## CLARITY

| IF.        | VVS <sup>1-2</sup> | VS <sup>1-2</sup> | SI 1-2   | I <sup>1-3</sup> |
|------------|--------------------|-------------------|----------|------------------|
| Internally | Very Very          | Very              | Slightly | Included         |
| Flawless   | Slightly Included  | Slightly Included | Included |                  |

## COLOR

| DEFGHIJ Faint Very Light Li |
|-----------------------------|
|-----------------------------|



Sample Image Used





© IGI 2020, International Gemological Institute

FD - 10 20