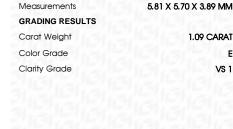

# LABORATORY GROWN DIAMOND REPORT

April 15, 2024

IGI Report Number LG630453277

LABORATORY GROWN Description

DIAMOND

5.81 X 5.70 X 3.89 MM

Shape and Cutting Style

PRINCESS CUT

E

Measurements

**GRADING RESULTS** 

1.09 CARAT Carat Weight

Color Grade

Clarity Grade VS 1