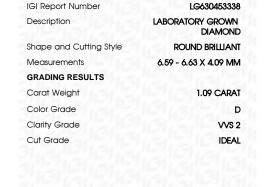

## LABORATORY GROWN DIAMOND REPORT

April 15, 2024

IGI Report Number LG630453338

Description

LABORATORY GROWN DIAMOND

Shape and Cutting Style

6.59 - 6.63 X 4.09 MM

ROUND BRILLIANT

# **GRADING RESULTS**

Measurements

1.09 CARAT Carat Weight

Color Grade

Clarity Grade VVS 2

Cut Grade

**IDEAL** 

D