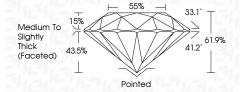

ymbols indicate internal characteristics. Green symbols indicate external characteristics.

#### **GRADING SCALES**

#### CLARITY

| IF                     | VVS <sup>1-2</sup>             | VS <sup>1-2</sup>         | SI 1-2               | I <sup>1-3</sup> |
|------------------------|--------------------------------|---------------------------|----------------------|------------------|
| Internally<br>Flawless | Very Very<br>Slightly Included | Very<br>Slightly Included | Slightly<br>Included | Included         |

#### COLOR

| ) | E | F | G | Н | I | J | Faint | Very Light | Light |
|---|---|---|---|---|---|---|-------|------------|-------|
|   |   |   |   |   |   |   |       |            |       |



Sample Image Used



© IGI 2020, International Gemological Institute

FD - 10 20







#### ADDITIONAL GRADING INFORMATION

| Polish   | EXCELLEN |  |
|----------|----------|--|
| Symmetry | EXCELLEN |  |
| F1       |          |  |

(451) LG630453338

Comments: This Laboratory Grown Diamond was created by Chemical Vapor Deposition (CVD) growth process and may include post-growth treatment.

Inscription(s)