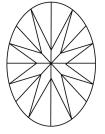

TORY GROWN

April 15, 2024

Description

Measurements

Carat Weight

Inscription(s)

**GRADING RESULTS** 

IGI Report Number

Shape and Cutting Style



# **ELECTRONIC COPY**

# LABORATORY GROWN DIAMOND REPORT

April 15, 2024

IGI Report Number LG630454809

Description

LABORATORY GROWN DIAMOND

OVAL BRILLIANT

G

Shape and Cutting Style

12.37 X 8.59 X 5.40 MM

# **GRADING RESULTS**

Measurements

Carat Weight 3.64 CARATS

Color Grade

Clarity Grade W\$ 2

# ADDITIONAL GRADING INFORMATION

Polish **EXCELLENT** 

Symmetry **EXCELLENT** 

Fluorescence NONE

Inscription(s) (3) LG630454809

Comments: This Laboratory Grown Diamond was created by Chemical Vapor Deposition (CVD) growth

process and may include post-growth treatment.

Type IIa

# **PROPORTIONS**



### CLARITY CHARACTERISTICS





# **KEY TO SYMBOLS**

Red symbols indicate internal characteristics. Green symbols indicate external characteristics.

# **GRADING SCALES**

# CLARITY

| IF                     | VVS <sup>1-2</sup>             | VS <sup>1-2</sup>         | SI 1-2               | I <sup>1-3</sup> |
|------------------------|--------------------------------|---------------------------|----------------------|------------------|
| Internally<br>Flawless | Very Very<br>Slightly Included | Very<br>Slightly Included | Slightly<br>Included | Included         |

#### COLOR

|--|



Sample Image Used



© IGI 2020, International Gemological Institute

FD - 10 20





#### ADDITIONAL GRADING INFORMATION

| Polish       | EXCELLEN |
|--------------|----------|
| Symmetry     | EXCELLEN |
| Fluorescence | NON      |