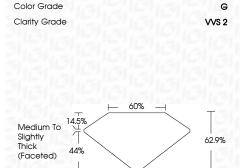

# **PROPORTIONS**

# LABORATORY GROWN DIAMOND REPORT

April 15, 2024

IGI Report Number LG630454809

Description

LABORATORY GROWN DIAMOND

OVAL BRILLIANT

G

Shape and Cutting Style

# **GRADING RESULTS**

Measurements

Carat Weight 3.64 CARATS

Color Grade

Clarity Grade W\$ 2