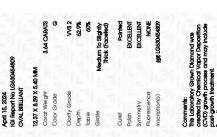

Report verification at igi.org

LG630454809

OVAL BRILLIANT 12.37 X 8.59 X 5.40 MM

3.64 CARATS

(159) LG630454809

DIAMOND

LABORATORY GROWN

April 15, 2024

# LABORATORY GROWN DIAMOND REPORT

April 15, 2024

IGI Report Number LG630454809

Description

LABORATORY GROWN DIAMOND

OVAL BRILLIANT

G

Shape and Cutting Style

# **GRADING RESULTS**

Measurements

Carat Weight 3.64 CARATS

Color Grade

Clarity Grade W\$ 2

# ADDITIONAL GRADING INFORMATION

Polish **EXCELLENT** 

Symmetry **EXCELLENT** 

Fluorescence NONE

Inscription(s) (3) LG630454809

Comments: This Laboratory Grown Diamond was created by Chemical Vapor Deposition (CVD) growth

process and may include post-growth treatment.

Type IIa