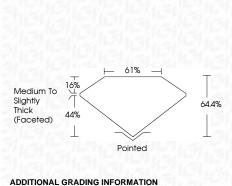

Color Grade

Clarity Grade

ADDITIONAL GRADING INFORMATION

Comments: This Laboratory Grown Diamond was

Polish

Symmetry

Fluorescence

Inscription(s)

created by Chemical Vapor Deposition (CVD) growth process and may include post-growth treatment. Type IIa

**PROPORTIONS** 

LG630454834

DIAMOND PEAR BRILLIANT

1.48 CARAT

**EXCELLENT EXCELLENT** 

131 LG630454834

NONE

SI 1

LABORATORY GROWN

10.09 X 6.12 X 3.94 MM