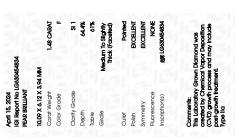

Report verification at igi.org

LG630454834

PEAR BRILLIANT 10.09 X 6.12 X 3.94 MM

DIAMOND

1.48 CARAT

SI 1

LABORATORY GROWN

April 15, 2024

Description

Measurements **GRADING RESULTS** 

Carat Weight

Color Grade

Clarity Grade

IGI Report Number

Shape and Cutting Style

# LABORATORY GROWN DIAMOND REPORT

April 15, 2024

IGI Report Number

Description

Shape and Cutting Style

Measurements

**GRADING RESULTS** 

Carat Weight

Color Grade

Clarity Grade

ADDITIONAL GRADING INFORMATION

Comments: This Laboratory Grown Diamond was

Polish

Symmetry

Fluorescence

Inscription(s)

created by Chemical Vapor Deposition (CVD) growth process and may include post-growth treatment. Type IIa

**PROPORTIONS** 

LG630454834

DIAMOND PEAR BRILLIANT

1.48 CARAT

**EXCELLENT EXCELLENT** 

131 LG630454834

NONE

SI 1

LABORATORY GROWN

10.09 X 6.12 X 3.94 MM

(G) LG630454834 Inscription(s) Comments: This Laboratory Grown Diamond was created by Chemical Vapor Deposition (CVD) growth process and may include post-growth treatment.

www.igi.org