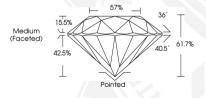

### IGI LABORATORY GROWN DIAMOND IDENTIFICATION REPORT

April 15, 2024

**IGI** Report Number LG630454903

Description LABORATORY GROWN DIAMOND ROUND BRILLIANT

Shape and Cutting Style Measurements 5.51 - 5.58 X 3.43 MM

#### **GRADING RESULTS**

0.65 CARAT Carat Weight

Color Grade Clarity Grade VVS 2

Cut Grade IDFAI

## ADDITIONAL GRADING INFORMATION

Polish **EXCELLENT** 

Symmetry **EXCELLENT** Fluorescence NONE

Inscription(s)

1/3/1 LG630454903

Comments: HEARTS & ARROWS

This Laboratory Grown Diamond was created by Chemical Vapor Deposition (CVD) growth process and may include post-growth treatment.

#### ROUND BRILLIANT 5.51 - 5.58 X 3.43 MM

0.65 CARAT Carat Weight Color Grade Clarity Grade VVS 2 Cut Grade IDFAI Polish **EXCELLENT EXCELLENT** Symmetry

Fluorescence NONE 151 LG630454903 Inscription(s) Comments: HEARTS & ARROWS This Laboratory Grown Diamond was created by Chemical Vapor Deposition (CVD) growth process and may include post-growth treatment. Type Ila

#### 5.51 - 5.58 X 3.43 MM

Carat Weight 0.65 CARAT Color Grade Clarity Grade VVS 2 Cut Grade IDEAL Polish **EXCELLENT** Symmetry **EXCELLENT** NONE Fluorescence 161 LG630454903

Inscription(s) Comments: HEARTS & ARROWS This Laboratory Grown Diamond was created by Chemical Vapor Deposition (CVD) growth process and may include post-growth treatment. Type Ila