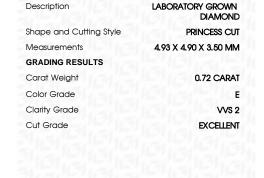

# LABORATORY GROWN DIAMOND REPORT

April 17, 2024

IGI Report Number LG630457284

Description

LABORATORY GROWN DIAMOND

Shape and Cutting Style

4.93 X 4.90 X 3.50 MM

PRINCESS CUT

Measurements

GRADING RESULTS

Carat Weight 0.72 CARAT

Color Grade

Clarity Grade VVS 2

Cut Grade EXCELLENT

ADDITIONAL GRADING INFORMATION

Polish **EXCELLENT** 

Symmetry VERY GOOD

Fluorescence NONE

Inscription(s) (3) LG630457284

Comments: This Laboratory Grown Diamond was created by Chemical Vapor Deposition (CVD) growth process and may include post-growth treatment.