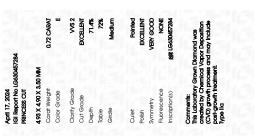

Measurements

GRADING RESULTS

Carat Weight 0.72 CARAT

Color Grade

Clarity Grade VVS 2

Cut Grade EXCELLENT

ADDITIONAL GRADING INFORMATION

Polish **EXCELLENT** 

Symmetry VERY GOOD

Fluorescence NONE

Inscription(s) (3) LG630457284

Comments: This Laboratory Grown Diamond was created by Chemical Vapor Deposition (CVD) growth process and may include post-growth treatment.

#### ADDITIONAL GRADING INFORMATION

| Polish   | EXCELLEN  |
|----------|-----------|
| Symmetry | VERY GOOD |
|          |           |

Fluorescence NONE Inscription(s) (G) LG630457284

Comments: This Laboratory Grown Diamond was created by Chemical Vapor Deposition (CVD) growth process and may include post-growth treatment. Type Ila