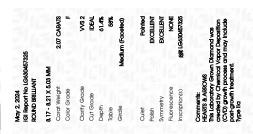

### LABORATORY GROWN DIAMOND REPORT

May 2, 2024

IGI Report Number LG630457325

Description LABORATORY GROWN DIAMOND

Shape and Cutting Style ROUND BRILLIANT

8.17 - 8.21 X 5.03 MM Measurements

## **GRADING RESULTS**

Carat Weight 2.07 CARATS

Color Grade

Clarity Grade VVS 2

Cut Grade **IDEAL** 

### ADDITIONAL GRADING INFORMATION

**EXCELLENT** Polish

Symmetry **EXCELLENT** 

NONE Fluorescence

1/到 LG630457325 Inscription(s)

Comments: HEARTS & ARROWS

This Laboratory Grown Diamond was created by Chemical Vapor Deposition (CVD) growth process and

may include post-growth treatment.

Type IIa