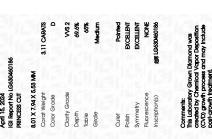

### LABORATORY GROWN DIAMOND REPORT

April 15, 2024

IGI Report Number LG630460186

Description

LABORATORY GROWN DIAMOND

Shape and Cutting Style

PRINCESS CUT 8.01 X 7.94 X 5.53 MM

D

GRADING RESULTS

Measurements

Carat Weight 3.11 CARATS

Color Grade

Clarity Grade VVS 2

# ADDITIONAL GRADING INFORMATION

Polish **EXCELLENT** 

Symmetry **EXCELLENT** 

Fluorescence NONE

Inscription(s) (3) LG630460186

Comments: This Laboratory Grown Diamond was created by Chemical Vapor Deposition (CVD) growth

process and may include post-growth treatment.

Type IIa