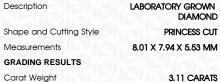

### LABORATORY GROWN DIAMOND REPORT

April 15, 2024

IGI Report Number LG630460186

Description

LABORATORY GROWN DIAMOND

Shape and Cutting Style

PRINCESS CUT 8.01 X 7.94 X 5.53 MM

D

GRADING RESULTS

Measurements

Carat Weight 3.11 CARATS

Color Grade

Clarity Grade VVS 2