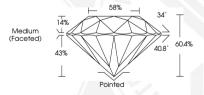

#### **GRADING RESULTS**

0.96 CARAT Carat Weight

Color Grade

VVS 2 Clarity Grade

Cut Grade IDFAI

### ADDITIONAL GRADING INFORMATION

Polish **EXCELLENT** 

Symmetry **EXCELLENT** 

Fluorescence NONE

Inscription(s) 1/3/1 LG630460270

Comments: HEARTS & ARROWS

This Laboratory Grown Diamond was created by Chemical Vapor Deposition (CVD) growth process and may include post-growth treatment.

#### 6.38 - 6.41 X 3.87 MM

0.96 CARAT Carat Weight Color Grade Clarity Grade VVS 2 Cut Grade IDFAI Polish **EXCELLENT EXCELLENT** Symmetry

Fluorescence NONE (5) LG630460270 Inscription(s) Comments: HEARTS & ARROWS This Laboratory Grown Diamond was created by Chemical Vapor Deposition (CVD) growth process and may include post-growth treatment. Type Ila

#### 6.38 - 6.41 X 3.87 MM

Carat Weight 0.96 CARAT Color Grade D Clarity Grade VVS 2 Cut Grade IDEAL Polish **EXCELLENT** Symmetry **EXCELLENT** 

NONE Fluorescence Inscription(s) 161 LG630460270 Comments: HEARTS & ARROWS This Laboratory Grown Diamond was created by Chemical Vapor Deposition (CVD) growth process and may include post-growth treatment. Type Ila