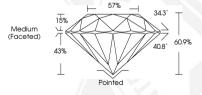

### **GRADING RESULTS**

0.86 CARAT Carat Weight

Color Grade

VVS 1 Clarity Grade Cut Grade IDFAI

#### 6.15 - 6.17 X 3.75 MM

0.86 CARAT Carat Weight Color Grade Clarity Grade VVS 1 Cut Grade IDFAI Polish **EXCELLENT EXCELLENT** Symmetry Fluorescence NONE

(5) LG630460280 Inscription(s) Comments: HEARTS & ARROWS This Laboratory Grown Diamond was created by Chemical Vapor Deposition (CVD) growth process and may include post-growth treatment. Type Ila

### 6.15 - 6.17 X 3.75 MM

Carat Weight 0.86 CARAT Color Grade D Clarity Grade VVS 1 Cut Grade IDEAL Polish **EXCELLENT** Symmetry **EXCELLENT** 

NONE Fluorescence Inscription(s) 161 LG630460280 Comments: HEARTS & ARROWS This Laboratory Grown Diamond was created by Chemical Vapor Deposition (CVD) growth process and may include post-growth treatment. Type Ila