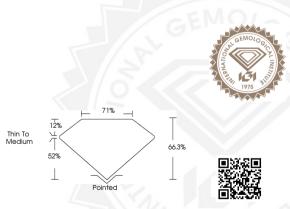

Measurements 6.38 X 4.27 X 2.83 MM

### 6.38 X 4.27 X 2.83 MM

Carat Weight O.65 C.RRAT Color Grade E E Clarity Grade VVS 2 Polish EXCELLENT VERY GOOD Flucrescence Inscription(s) LG30460414 Comments: Tils Laboratory Grown

Diamond was created by Chemical Vapor Deposition (CVD) growth process and may include

#### 6.38 X 4.27 X 2.83 MM Carat Weight

 Carat Weight
 0.65 CARAT

 Color Grade
 E

 Clarity Grade
 VVS 2

 Pollsh
 EXCELLENT

 Symmetry
 VERY GOOD

Fluorescence NONE Inscription(s) ISI LG630460414
Comments: This Laboratory Grown