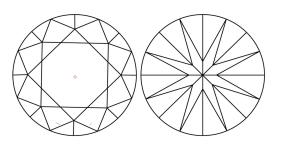

### **CLARITY CHARACTERISTICS**

#### **KEY TO SYMBOLS**

Red symbols indicate internal characteristics. Green symbols indicate external characteristics.

| 157 LG630461881 |  |
|-----------------|--|
|                 |  |
|                 |  |

#### Sample Image Used