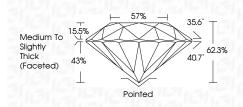

| 630461881                                                   | 3 MM                  | 1.09 CARAT   | •           | W52           | IDEAL     | 62.3% | 57%   | Medium To Slightly<br>Thick (Faceted) | Pointed | BKCELLENT | EXCELLENT | NONE         | (g) LG630461881 | Comments:<br>44 Genon - No Indication of post-growth<br>Me Ladorey Genon Janonal was<br>catalad Dr High Resure High<br>Temperature (FHT) growth process.<br>Npe II |
|-------------------------------------------------------------|-----------------------|--------------|-------------|---------------|-----------|-------|-------|---------------------------------------|---------|-----------|-----------|--------------|-----------------|--------------------------------------------------------------------------------------------------------------------------------------------------------------------|
| May 8, 2024<br>IGI Report No LC630461881<br>ROUND BRILLIANT | 6.63 - 6.57 X 4.08 MM | Carat Weight | Color Grade | Clarity Grade | Cut Grade | Depth | Table | Girdle                                | Culet   | Polish    | Symmetry  | Fluorescence | Inscription(s)  | Comments:<br>A Grown - No Indication of po<br>theatment.<br>This Laboration Y Grown Darrow<br>This Laboration of HHD, growth po<br>type II                         |