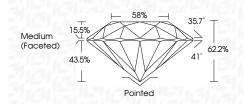

## PROPORTIONS

| May 10, 2024                   |                          |  |  |
|--------------------------------|--------------------------|--|--|
| IGI Report Number              | LG630461976              |  |  |
| Description                    | LABORATORY GROWN DIAMOND |  |  |
| Shape and Cutting Style        | ROUND BRILLIANT          |  |  |
| Measurements                   | 7.10 - 7.15 X 4.43 MM    |  |  |
| GRADING RESULTS                |                          |  |  |
| Carat Weight                   | 1.39 CARAT               |  |  |
| Color Grade                    | D                        |  |  |
| Clarity Grade                  | VS 1                     |  |  |
| Cut Grade                      | IDEAL                    |  |  |
| ADDITIONAL GRADING INFORMATION |                          |  |  |