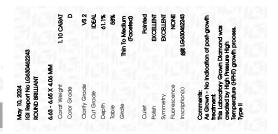

### May 10, 2024

| 110y 10, 2024     |                          |
|-------------------|--------------------------|
| IGI Report Number | LG630462243              |
| Description       | LABORATORY GROWN DIAMOND |
| Shape and Cutting | Style ROUND BRILLIANT    |
| Measurements      | 6.63 - 6.65 X 4.06 MM    |
| GRADING RESULT    | S                        |
| Carat Weight      | 1.10 CARAT               |
| Color Grade       | D                        |
| Clarity Grade     | VS 2                     |
| Cut Grade         | IDEAL                    |
|                   |                          |

#### ADDITIONAL GRADING INFORMATION

| EXCELLENT                                                                                                                                                                           |  |  |  |
|-------------------------------------------------------------------------------------------------------------------------------------------------------------------------------------|--|--|--|
| EXCELLENT                                                                                                                                                                           |  |  |  |
| NONE                                                                                                                                                                                |  |  |  |
| (157) LG630462243                                                                                                                                                                   |  |  |  |
| Comments: As Grown - No indication of post-growth<br>treatment.<br>This Laboratory Grown Diamond was created by High<br>Pressure High Temperature (HPHT) growth process.<br>Type II |  |  |  |
|                                                                                                                                                                                     |  |  |  |

## Thin To Medium (Faceted)

PROPORTIONS

Pointed

| Clarity Grade                  | VS 2      |
|--------------------------------|-----------|
| Cut Grade                      | IDEAL     |
| ADDITIONAL GRADING INFORMATION |           |
| Polish                         | EXCELLENT |
| Symmetry                       | EXCELLENT |
| Fluorescence                   | NONE      |
|                                |           |

1/31 LG630462243 Inscription(s)

Comments: As Grown - No indication of post-growth treatment.

This Laboratory Grown Diamond was created by High Pressure High Temperature (HPHT) growth process. Type II

LG630462243

1.10 CARAT

D

ROUND BRILLIANT 6.63 - 6.65 X 4.06 MM

LABORATORY GROWN DIAMOND