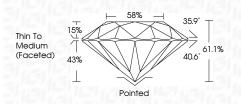

#### 58% \_ 35.9° 15% $\checkmark$ 61.1% 40.6° 43%

LG630462243

Report verification at igi.org

## Thin To Medium (Faceted)

PROPORTIONS

Pointed

| Clarity Grade                  | VS 2      |
|--------------------------------|-----------|
| Cut Grade                      | IDEAL     |
| ADDITIONAL GRADING INFORMATION |           |
| Polish                         | EXCELLENT |
| Symmetry                       | EXCELLENT |
| Fluorescence                   | NONE      |
|                                |           |