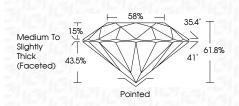

## PROPORTIONS

**CLARITY CHARACTERISTICS** 

**KEY TO SYMBOLS** 

Red symbols indicate internal characteristics.

Green symbols indicate external characteristics.

| May 10, 2024            |                          |
|-------------------------|--------------------------|
| IGI Report Number       | LG630462403              |
| Description             | LABORATORY GROWN DIAMOND |
| Shape and Cutting Style | ROUND BRILLIANT          |
| Measurements            | 6.59 - 6.62 X 4.09 MM    |
| GRADING RESULTS         |                          |
| Carat Weight            | 1.10 CARAT               |
| Color Grade             | D                        |
| Clarity Grade           | VS 1                     |
| Cut Grade               | IDEAL                    |
|                         |                          |

| 630462403                                                    | MM                    | 1.10 CARAT   | ٩           | I SV          | IDEAL     | 61.8% | 269%  | Medium To Silghtly<br>Thick (Faceted) | Pointed | EXCELLENT | EXCELLENT | NONE         | 1gg) LG630462403 | Comments:<br>La Gown - No Indication of post-growth<br>Me Laborary Gown Jannora was<br>catalact Nr High Pressue High<br>Temperature (RH1) growth process.<br>Npo II |
|--------------------------------------------------------------|-----------------------|--------------|-------------|---------------|-----------|-------|-------|---------------------------------------|---------|-----------|-----------|--------------|------------------|---------------------------------------------------------------------------------------------------------------------------------------------------------------------|
| May 10, 2024<br>161 Report No LG630462403<br>ROUND BRILLIANT | 6.59 - 6.62 X 4.09 MM | Carat Weight | Color Grade | Clarity Grade | Cut Grade | Depth | Table | Girdle                                | Culet   | Polish    | Symmetry  | Fluorescence | Inscription(s)   | Comments:<br>A Grown - No Indication of po<br>freatment.<br>This Laborationy Grown Damon<br>This Laboration V Grown Damo<br>Removerature (HHT) grown pro<br>Type II |