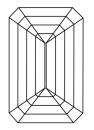

### **PROPORTIONS**

LG630468021

**EMERALD CUT** 

1.30 CARAT

**EXCELLENT** 

**EXCELLENT** 

(国) LG630468021

NONE

## **CLARITY CHARACTERISTICS**

#### **KEY TO SYMBOLS**

Red symbols indicate internal characteristics. Green symbols indicate external characteristics.