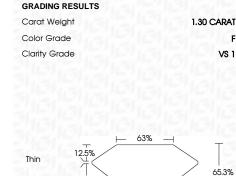

## LABORATORY GROWN DIAMOND REPORT

April 16, 2024

IGI Report Number

Description

Shape and Cutting Style

Measurements

**GRADING RESULTS** 

Carat Weight

Color Grade

Clarity Grade

ADDITIONAL GRADING INFORMATION

created by Chemical Vapor Deposition (CVD) growth

Polish

Symmetry

Fluorescence

Inscription(s) Comments: This Laboratory Grown Diamond was

### **PROPORTIONS**

LG630468021

**EMERALD CUT** 

1.30 CARAT

**EXCELLENT** 

**EXCELLENT** 

(国) LG630468021

NONE

VS 1

DIAMOND

LABORATORY GROWN

7.77 X 5.10 X 3.33 MM