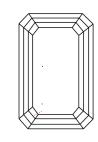

LG630468021

EMERALD CUT

(例 LG630468021

DIAMOND

LABORATORY GROWN

7.77 X 5.10 X 3.33 MM

April 16, 2024

Description

Measurements

IGI Report Number

Shape and Cutting Style

VS 1

DIAMOND

LABORATORY GROWN

7.77 X 5.10 X 3.33 MM