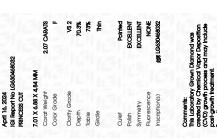

Report verification at igi.org

LG630468032

PRINCESS CUT 7.01 X 6.88 X 4.84 MM

2.07 CARATS

DIAMOND

LABORATORY GROWN

April 16, 2024

Description

Measurements

Carat Weight

**GRADING RESULTS** 

IGI Report Number

Shape and Cutting Style

#### LABORATORY GROWN DIAMOND REPORT

April 16, 2024

Description

IGI Report Number

LG630468032

31000

LABORATORY GROWN DIAMOND

Shape and Cutting Style

7.01 X 6.88 X 4.84 MM

PRINCESS CUT

2.07 CARATS

**GRADING RESULTS** 

Measurements

Carat Weight

Color Grade

Clarity Grade VS 2

# ADDITIONAL GRADING INFORMATION

| Polish   | EXCELLEN |
|----------|----------|
| Symmetry | EXCELLEN |
|          |          |

Inscription(s) ISI LG630468032

Pointed

Comments: This Laboratory Grown Diamond was created by Chemical Vapor Deposition (CVD) growth process and may include post-growth treatment.

Type Ila