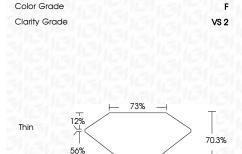

Measurements

Carat Weight

**GRADING RESULTS** 

IGI Report Number

Shape and Cutting Style

7.01 X 6.88 X 4.84 MM

PRINCESS CUT

2.07 CARATS

**GRADING RESULTS** 

Measurements

Carat Weight

Color Grade

Clarity Grade VS 2