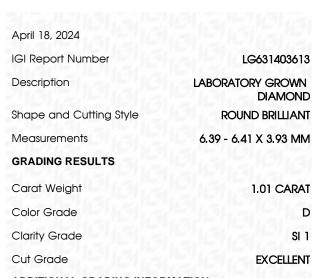

#### April 18, 2024 IGI Report Number LG631403613 Description LABORATORY GROWN DIAMOND Shape and Cutting Style ROUND BRILLIANT

| Measurements    | 6.39 - 6.41 X 3.93 MM |
|-----------------|-----------------------|
| GRADING RESULTS |                       |
| Carat Weight    | 1.01 CARAT            |
| Color Grade     | D                     |
| Clarity Grade   | SI 1                  |
| Cut Grade       | EXCELLENT             |