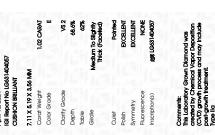

LG631404057

68.6%

April 16, 2024

Medium To

(Faceted)

Inscription(s)

51.5%

Slightly

Thick

IGI Report Number

## **PROPORTIONS**

LG631404057

DIAMOND

1.02 CARAT

**EXCELLENT** 

**EXCELLENT** 

(国) LG631404057

NONE

Sample Image Used

© IGI 2020, International Gemological Institute

FD - 10 20

Pointed

**EXCELLENT** Symmetry Fluorescence NONE (国) LG631404057

Comments: This Laboratory Grown Diamond was created by Chemical Vapor Deposition (CVD) growth process and may include post-growth treatment.