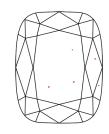

#### **CLARITY CHARACTERISTICS**

### **KEY TO SYMBOLS**

Red symbols indicate internal characteristics. Green symbols indicate external characteristics.