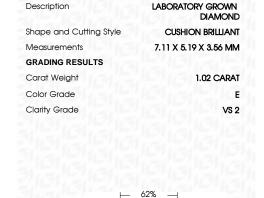

### LABORATORY GROWN DIAMOND REPORT

April 16, 2024

IGI Report Number

Description

Shape and Cutting Style Measurements

**GRADING RESULTS** 

Carat Weight Color Grade

Clarity Grade

E

VS 2

LABORATORY GROWN

**CUSHION BRILLIANT** 

7.11 X 5.19 X 3.56 MM