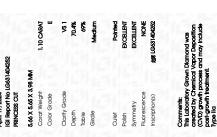

Report verification at igi.org

LG631404252

PRINCESS CUT

1.10 CARAT

(G) LG631404252

VS 1

DIAMOND

LABORATORY GROWN

5.66 X 5.65 X 3.98 MM

April 17, 2024

Description

Measurements

Carat Weight

Color Grade

Clarity Grade

**GRADING RESULTS** 

IGI Report Number

Shape and Cutting Style

## LABORATORY GROWN DIAMOND REPORT

April 17, 2024

IGI Report Number LG631404252

Description

LABORATORY GROWN DIAMOND

Shape and Cutting Style

PRINCESS CUT

E

Measurements

5.66 X 5.65 X 3.98 MM

# **GRADING RESULTS**

1.10 CARAT Carat Weight

Color Grade

Clarity Grade VS 1

### ADDITIONAL GRADING INFORMATION

Polish **EXCELLENT** 

**EXCELLENT** Symmetry

NONE Fluorescence

Inscription(s) 151 LG631404252

Comments: This Laboratory Grown Diamond was created by Chemical Vapor Deposition (CVD) growth process and may include post-growth treatment.

#### ADDITIONAL GRADING INFORMATION

| Polish       | EXCELLEN |
|--------------|----------|
| Symmetry     | EXCELLEN |
| Fluorescence | NON      |

Comments: This Laboratory Grown Diamond was created by Chemical Vapor Deposition (CVD) growth process and may include post-growth treatment.

Inscription(s)