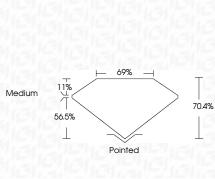

ay include post-growth treatment.

Type IIa

### **PROPORTIONS**



### **CLARITY CHARACTERISTICS**



# **KEY TO SYMBOLS**

Red symbols indicate internal characteristics. Green symbols indicate external characteristics.

### **GRADING SCALES**

### CLARITY

| IF         | VVS <sup>1-2</sup> | VS <sup>1-2</sup> | SI 1-2   | 11-3     |
|------------|--------------------|-------------------|----------|----------|
| Internally | Very Very          | Very              | Slightly | Included |
| Flawless   | Slightly Included  | Slightly Included | Included |          |

#### COLOR

| E F G H I J Faint Very Light Lig | ght |
|----------------------------------|-----|
|----------------------------------|-----|



Sample Image Used



© IGI 2020, International Gemological Institute

FD - 10 20





#### ADDITIONAL GRADING INFORMATION

| Polish       | EXCELLEN |
|--------------|----------|
| Symmetry     | EXCELLEN |
| Fluorescence | NON      |

Comments: This Laboratory Grown Diamond was created by Chemical Vapor Deposition (CVD) growth process and may include post-growth treatment.

Inscription(s)