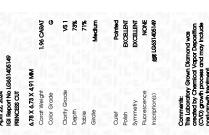

Report verification at igi.org

LG631405149

PRINCESS CUT

DIAMOND

LABORATORY GROWN

April 22, 2024

Description

IGI Report Number

#### LABORATORY GROWN DIAMOND REPORT

April 22, 2024

IGI Report Number LG631405149

Description LABORATORY GROWN

DIAMOND

Shape and Cutting Style PRINCESS CUT

Measurements 6.78 X 6.73 X 4.91 MM

**GRADING RESULTS** 

Carat Weight 1.96 CARAT

Color Grade G

Clarity Grade VS 1

#### ADDITIONAL GRADING INFORMATION

Polish **EXCELLENT** 

Symmetry **EXCELLENT** 

Fluorescence NONE

Inscription(s) IGI LG631405149

Comments: This Laboratory Grown Diamond was created by Chemical Vapor Deposition (CVD) growth process and may include post-growth treatment.