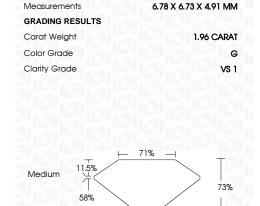

#### LABORATORY GROWN DIAMOND REPORT

April 22, 2024

IGI Report Number LG631405149

Description LABORATORY GROWN

DIAMOND

Shape and Cutting Style PRINCESS CUT

Measurements 6.78 X 6.73 X 4.91 MM

**GRADING RESULTS** 

Carat Weight 1.96 CARAT

Color Grade G

Clarity Grade VS 1

#### **PROPORTIONS**