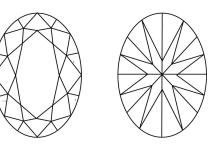

#### CLARITY

| IF         | VVS <sup>1-2</sup> | VS <sup>1-2</sup> | SI <sup>1-2</sup> | l <sup>1-3</sup> |
|------------|--------------------|-------------------|-------------------|------------------|
| Internally | Very Very          | Very              | Slightly          | Included         |
| Flawless   | Slightly Included  | Slightly Included | Included          |                  |