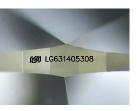

### ADDITIONAL GRADING INFORMATION

| Polish         | EXCELLENT       |
|----------------|-----------------|
| Symmetry       | EXCELLENT       |
| Fluorescence   | NONE            |
| Inscription(s) | (G1 LG631405308 |

Comments: This Laboratory Grown Diamond was created by Chemical Vapor Deposition (CVD) growth process and may include post-growth treatment. Type IIa

#### ADDITIONAL GRADING INFORMATION

| Polish                                                                                                                                                         | EXCELLENT       |
|----------------------------------------------------------------------------------------------------------------------------------------------------------------|-----------------|
| Symmetry                                                                                                                                                       | EXCELLENT       |
| Fluorescence                                                                                                                                                   | NONE            |
| Inscription(s)                                                                                                                                                 | (G) LG631405308 |
| Comments: This Laboratory Grown Diamond was<br>created by Chemical Vapor Deposition (CVD) growth<br>process and may include post-growth treatment.<br>Type IIa |                 |