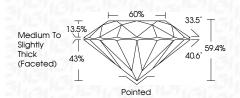

# LG631406825

Pointed

33.5°

Report verification at igi.org

**PROPORTIONS** 

13.5%

43%

**CLARITY CHARACTERISTICS** 

**KEY TO SYMBOLS** 

Red symbols indicate internal characteristics.

Green symbols indicate external characteristics.

Medium To

Slightly Thick

(Faceted)