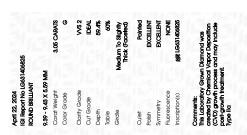

# LABORATORY GROWN DIAMOND REPORT

April 22, 2024

IGI Report Number LG631406825

Description

LABORATORY GROWN DIAMOND

Shape and Cutting Style

ROUND BRILLIANT 9.39 - 9.43 X 5.59 MM

Measurements

Carat Weight

**GRADING RESULTS** 

3.05 CARATS

Color Grade

Clarity Grade

Cut Grade

IDEAL

G

VVS 2

# ADDITIONAL GRADING INFORMATION

Polish **EXCELLENT** 

Symmetry **EXCELLENT** 

Fluorescence NONE

Inscription(s) IGI LG631406825

Comments: This Laboratory Grown Diamond was created by Chemical Vapor Deposition (CVD) growth process and may include post-growth treatment.