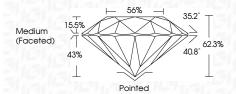

may include post-growth treatment. Type IIa

### LABORATORY GROWN DIAMOND REPORT

#### **GRADING SCALES**

### CLARITY

VVS 1-2 VS 1-2 SI 1-2 1-3 Included Internally Very Very Very Slightly Slightly Included Slightly Included Included

#### COLOR

| D | E | F | G | Н | I | J | Faint | Very Light | Light |
|---|---|---|---|---|---|---|-------|------------|-------|
|   |   |   |   |   |   |   |       |            |       |



Sample Image Used





© IGI 2020, International Gemological Institute

FD - 10 20



#### LABORATORY GROWN DIAMOND REPORT

April 17, 2024 IGI Report Number LG631407255 Description LABORATORY GROWN DIAMOND Shape and Cutting Style ROUND BRILLIANT 7.55 - 7.57 X 4.71 MM Measurements **GRADING RESULTS** 1.67 CARAT Carat Weight Color Grade E

VVS 2

IDEAL

(国) LG631407255



#### ADDITIONAL GRADING INFORMATION

Polish **EXCELLENT EXCELLENT** Symmetry Fluorescence NONE

Comments: This Laboratory Grown Diamond was created by Chemical Vapor Deposition (CVD) growth process and may include post-growth treatment.

Inscription(s)

Clarity Grade

Cut Grade







# **PROPORTIONS**



# **CLARITY CHARACTERISTICS**



# **KEY TO SYMBOLS**

Red symbols indicate internal characteristics. Green symbols indicate external characteristics.