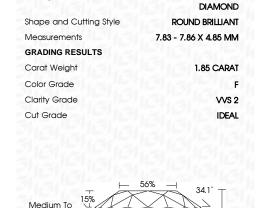

# LABORATORY GROWN DIAMOND REPORT

April 17, 2024

IGI Report Number LG631407266

LABORATORY GROWN Description

DIAMOND

**ROUND BRILLIANT** Shape and Cutting Style

Measurements 7.83 - 7.86 X 4.85 MM

# **GRADING RESULTS**

1.85 CARAT Carat Weight

Color Grade

Clarity Grade VVS 2

Cut Grade **IDEAL** 