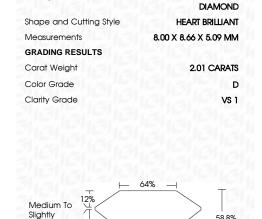

#### LABORATORY GROWN DIAMOND REPORT

April 17, 2024

IGI Report Number LG631407298

Description

LABORATORY GROWN DIAMOND

Shape and Cutting Style

**HEART BRILLIANT** 8.00 X 8.66 X 5.09 MM

D

**GRADING RESULTS** 

Measurements

2.01 CARATS Carat Weight

Color Grade

Clarity Grade VS 1

Report verification at igi.org

LG631407298

58.8%

LABORATORY GROWN

April 17, 2024

Description

Thick

(Faceted)