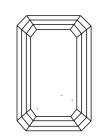

# **PROPORTIONS**

LG631407318

DIAMOND

**EMERALD CUT** 

1.53 CARAT

**EXCELLENT** 

**EXCELLENT** 

/函 LG631407318

NONE

D

VVS 2

LABORATORY GROWN

7.90 X 5.29 X 3.81 MM

# April 17, 2024 IGI Report Number

LG631407318 LABORATORY GROWN

VVS 2

(国) LG631407318

Description DIAMOND

Shape and Cutting Style EMERALD CUT 7.90 X 5.29 X 3.81 MM Measurements