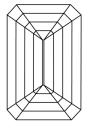

## **CLARITY CHARACTERISTICS**

## **KEY TO SYMBOLS**

Red symbols indicate internal characteristics. Green symbols indicate external characteristics.