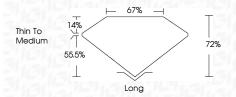

# **PROPORTIONS**

LG631407318

DIAMOND

**EMERALD CUT** 

1.53 CARAT

**EXCELLENT** 

**EXCELLENT** 

/函 LG631407318

NONE

D

VVS 2

LABORATORY GROWN

7.90 X 5.29 X 3.81 MM