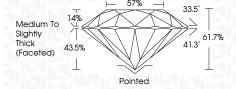

MBOLS**

Red symbols indicate internal characteristics. Green symbols indicate external characteristics.

### **GRADING SCALES**

### CLARITY

| IF                     | VVS <sup>1-2</sup>             | VS <sup>1-2</sup>         | SI 1-2               | I <sup>1-3</sup> |
|------------------------|--------------------------------|---------------------------|----------------------|------------------|
| Internally<br>Flawless | Very Very<br>Slightly Included | Very<br>Slightly Included | Slightly<br>Included | Included         |

#### COLOR

| E | F | G | Н | I | J | Faint | Very Light | Light |
|---|---|---|---|---|---|-------|------------|-------|
|---|---|---|---|---|---|-------|------------|-------|



Sample Image Used



© IGI 2020, International Gemological Institute

FD - 10 20







#### ADDITIONAL GRADING INFORMATION

| Polish   | EXCELLEN |
|----------|----------|
| Symmetry | EXCELLEN |
|          |          |

Fluorescence NONE (例 LG631407351 Inscription(s)

Comments: This Laboratory Grown Diamond was created by Chemical Vapor Deposition (CVD) growth process and may include post-growth treatment.