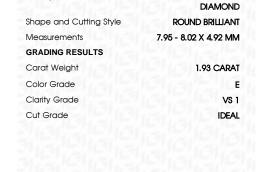

# LABORATORY GROWN DIAMOND REPORT

April 18, 2024

IGI Report Number LG631407351

Description

LABORATORY GROWN DIAMOND

Shape and Cutting Style

7.95 - 8.02 X 4.92 MM

ROUND BRILLIANT

E

VS 1

**IDEAL** 

## **GRADING RESULTS**

Measurements

1.93 CARAT Carat Weight

Color Grade

Clarity Grade

Cut Grade