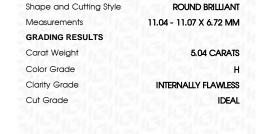

# LABORATORY GROWN DIAMOND REPORT

April 18, 2024

IGI Report Number

Description

LABORATORY GROWN DIAMOND

ROUND BRILLIANT

LG631407396

Shape and Cutting Style

11.04 - 11.07 X 6.72 MM

### **GRADING RESULTS**

Measurements

Carat Weight 5.04 CARATS

Color Grade

Clarity Grade INTERNALLY FLAWLESS

Cut Grade **IDEAL** 