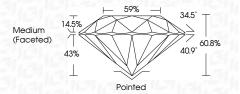

*CLARITY CHARACTERISTICS**



# **KEY TO SYMBOLS**

Red symbols indicate internal characteristics. Green symbols indicate external characteristics.

#### **GRADING SCALES**

DEFGHIJ

#### CLARITY

| IF                     | VVS <sup>1-2</sup>             | VS <sup>1-2</sup>         | SI 1-2               | I 1-3    |
|------------------------|--------------------------------|---------------------------|----------------------|----------|
| Internally<br>Flawless | Very Very<br>Slightly Included | Very<br>Slightly Included | Slightly<br>Included | Included |
| COLOR                  |                                |                           |                      |          |

Faint

Very Light

Light



Sample Image Used



© IGI 2020, International Gemological Institute

FD - 10 20







#### ADDITIONAL GRADING INFORMATION

| Polish   | EXCELLEN |
|----------|----------|
| Symmetry | EXCELLEN |

Fluorescence NONE (国) LG631407396 Inscription(s)

Comments: As Grown - No indication of post-growth

This Laboratory Grown Diamond was created by High Pressure High Temperature (HPHT) growth process. Type II