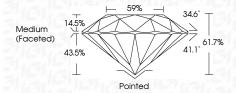

KEY TO SYMBOLS**

Red symbols indicate internal characteristics. Green symbols indicate external characteristics.

#### **GRADING SCALES**

DEFGHIJ

#### CLARITY

| IF                     | VVS <sup>1-2</sup>             | VS <sup>1-2</sup>         | SI 1-2               | I <sup>1-3</sup> |
|------------------------|--------------------------------|---------------------------|----------------------|------------------|
| Internally<br>Flawless | Very Very<br>Slightly Included | Very<br>Slightly Included | Slightly<br>Included | Included         |
| COLOR                  |                                |                           |                      |                  |

Faint

Very Light

Light





Sample Image Used



© IGI 2020, International Gemological Institute

FD - 10 20







#### ADDITIONAL GRADING INFORMATION

| Polish       | EXCELLEN |  |  |
|--------------|----------|--|--|
| Symmetry     | EXCELLEN |  |  |
| Fluoreseance | NON      |  |  |

(国) LG631407530 Inscription(s) Comments: As Grown - No indication of post-growth

This Laboratory Grown Diamond was created by High Pressure High Temperature (HPHT) growth process. Type II