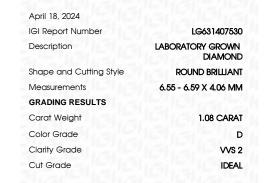

### LABORATORY GROWN DIAMOND REPORT

April 18, 2024

IGI Report Number LG631407530

Description

LABORATORY GROWN DIAMOND

Shape and Cutting Style

ROUND BRILLIANT 6.55 - 6.59 X 4.06 MM

D

**GRADING RESULTS** 

Measurements

1.08 CARAT Carat Weight

Color Grade

Clarity Grade VVS 2

Cut Grade **IDEAL** 