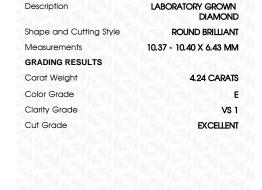

# LABORATORY GROWN DIAMOND REPORT

April 20, 2024

IGI Report Number

Description

Shape and Cutting Style

Measurements

**GRADING RESULTS** 

Carat Weight

Color Grade

Clarity Grade

Cut Grade

ADDITIONAL GRADING INFORMATION

created by Chemical Vapor Deposition (CVD) growth

Polish

Symmetry

Fluorescence

# **PROPORTIONS**

LG631408628

DIAMOND

4.24 CARATS

E

VS 1

**EXCELLENT** 

**EXCELLENT** 

**EXCELLENT** 

1/5/1 LG631408628

NONE

LABORATORY GROWN

10.37 - 10.40 X 6.43 MM

ROUND BRILLIANT