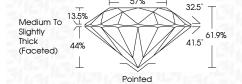

# **PROPORTIONS**

LG631408628

DIAMOND

4.24 CARATS

E

VS 1

**EXCELLENT** 

**EXCELLENT** 

**EXCELLENT** 

1/5/1 LG631408628

NONE

LABORATORY GROWN

10.37 - 10.40 X 6.43 MM

ROUND BRILLIANT