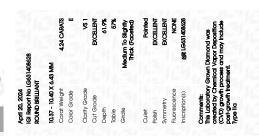

# LABORATORY GROWN DIAMOND REPORT

April 20, 2024

IGI Report Number

Description

Shape and Cutting Style

Measurements

**GRADING RESULTS** 

Carat Weight

Color Grade

Clarity Grade

Cut Grade

ADDITIONAL GRADING INFORMATION

created by Chemical Vapor Deposition (CVD) growth

Polish

Symmetry

Fluorescence

Inscription(s) Comments: This Laboratory Grown Diamond was

process and may include post-growth treatment. Type IIa

# **PROPORTIONS**

LG631408628

DIAMOND

4.24 CARATS

E

VS 1

**EXCELLENT** 

**EXCELLENT** 

**EXCELLENT** 

1/5/1 LG631408628

NONE

LABORATORY GROWN

10.37 - 10.40 X 6.43 MM

ROUND BRILLIANT