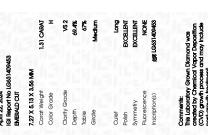

# LABORATORY GROWN DIAMOND REPORT

April 22, 2024

IGI Report Number

Description

Shape and Cutting Style Measurements

**GRADING RESULTS** 

Carat Weight

Color Grade

Clarity Grade

ADDITIONAL GRADING INFORMATION

Polish

Symmetry

Fluorescence

Inscription(s)

Comments: This Laboratory Grown Diamond was created by Chemical Vapor Deposition (CVD) growth

process and may include post-growth treatment. Type IIa

### **PROPORTIONS**

LG631409453

DIAMOND

**EMERALD CUT** 

1.31 CARAT

**EXCELLENT** 

**EXCELLENT** 

13 LG631409453

NONE

VS 2

LABORATORY GROWN

7.27 X 5.13 X 3.56 MM

FD - 10 20

IGI Report Number LG631409453 Description LABORATORY GROWN DIAMOND

Shape and Cutting Style EMERALD CUT

# Measurements **GRADING RESULTS**

April 22, 2024

Carat Weight 1.31 CARAT Color Grade Clarity Grade VS 2

7.27 X 5.13 X 3.56 MM

#### ADDITIONAL GRADING INFORMATION

EXCELLENT Polish **EXCELLENT** Symmetry

Fluorescence NONE (国) LG631409453 Inscription(s)

Comments: This Laboratory Grown Diamond was created by Chemical Vapor Deposition (CVD) growth process and may include post-growth treatment.