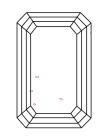

# **CLARITY CHARACTERISTICS**

### **KEY TO SYMBOLS**

Red symbols indicate internal characteristics. Green symbols indicate external characteristics.