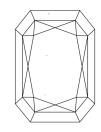

### LABORATORY GROWN DIAMOND REPORT

April 22, 2024

Description

IGI Report Number

Shape and Cutting Style CUT CORNERED RECTANGULAR

Measurements

**GRADING RESULTS** 

Carat Weight

## **PROPORTIONS**

LG631410101

DIAMOND

3.44 CARATS

D

VS 1

**EXCELLENT** 

**EXCELLENT** 

/场 LG631410101

NONE

LABORATORY GROWN

MODIFIED BRILLIANT

10.41 X 7.36 X 5.20 MM