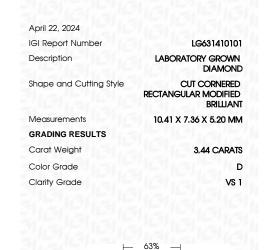

### LABORATORY GROWN DIAMOND REPORT

April 22, 2024

Description

IGI Report Number

Shape and Cutting Style CUT CORNERED RECTANGULAR

Measurements

**GRADING RESULTS** 

Carat Weight

Color Grade

Clarity Grade

ADDITIONAL GRADING INFORMATION

Comments: This Laboratory Grown Diamond was

Polish

Symmetry Fluorescence

Inscription(s)

created by Chemical Vapor Deposition (CVD) growth process and may include post-growth treatment. Type IIa

## **PROPORTIONS**

LG631410101

DIAMOND

3.44 CARATS

D

VS 1

**EXCELLENT** 

**EXCELLENT** 

/场 LG631410101

NONE

LABORATORY GROWN

MODIFIED BRILLIANT

10.41 X 7.36 X 5.20 MM