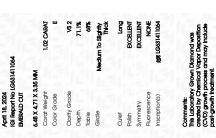

LG631411064

DIAMOND

71.1%

(例 LG631411064

LABORATORY GROWN

April 18, 2024

Description

Thick

Comments: This Laboratory Grown Diamond was created by Chemical Vapor Deposition (CVD) growth

Type IIa

**PROPORTIONS** 

LG631411064

DIAMOND

**EMERALD CUT** 

1.02 CARAT

**EXCELLENT EXCELLENT** 

#### ADDITIONAL GRADING INFORMATION

51.5%

| Polish       | EXCELLEN |
|--------------|----------|
| Symmetry     | EXCELLEN |
| Fluorescence | NON      |

Long

Comments: This Laboratory Grown Diamond was created by Chemical Vapor Deposition (CVD) growth process and may include post-growth treatment.