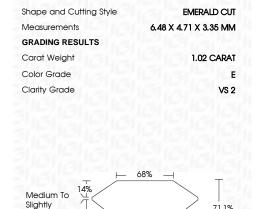

### LABORATORY GROWN DIAMOND REPORT

April 18, 2024

IGI Report Number

Description

Shape and Cutting Style

**GRADING RESULTS** 

Measurements

Carat Weight

Color Grade

Clarity Grade

ADDITIONAL GRADING INFORMATION

process and may include post-growth treatment.

Polish

Symmetry

Fluorescence

Inscription(s)

/场 LG631411064

NONE

E

VS 2

LABORATORY GROWN

6.48 X 4.71 X 3.35 MM