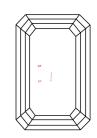

LG631411064

DIAMOND

71.1%

(例 LG631411064

LABORATORY GROWN

April 18, 2024

Description

Thick

### LABORATORY GROWN DIAMOND REPORT

April 18, 2024

IGI Report Number

Description

Shape and Cutting Style

**GRADING RESULTS** 

Measurements

Carat Weight

/场 LG631411064

NONE

E

VS 2

LABORATORY GROWN

6.48 X 4.71 X 3.35 MM