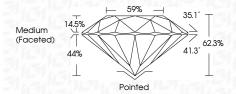

----|----------|------------------|
| Internally | Very Very          | Very              | Slightly | Included         |
| Flawless   | Slightly Included  | Slightly Included | Included |                  |

#### COLOR

| - | Octor |   |   |   |   |   |       |            |       |  |  |  |  |  |
|---|-------|---|---|---|---|---|-------|------------|-------|--|--|--|--|--|
| D | Ε     | F | G | Н | I | J | Faint | Very Light | Light |  |  |  |  |  |



Sample Image Used



© IGI 2020, International Gemological Institute

FD - 10 20



# April 18, 2024

IGI Report Number LG631412617 Description LABORATORY GROWN

DIAMOND

Shape and Cutting Style ROUND BRILLIANT 6.42 - 6.45 X 4.01 MM Measurements

**GRADING RESULTS** 

1.03 CARAT Carat Weight Color Grade Clarity Grade SI 1

Cut Grade IDEAL



#### ADDITIONAL GRADING INFORMATION

EXCELLENT Polish Symmetry **EXCELLENT** 

Fluorescence NONE 個 LG631412617 Inscription(s)

Comments: This Laboratory Grown Diamond was created by Chemical Vapor Deposition (CVD) growth process and may include post-growth treatment.