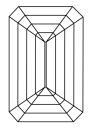

LG631414480

LABORATORY GROWN

8.34 X 5.99 X 4.01 MM

April 22, 2024

Description

Measurements

IGI Report Number

Shape and Cutting Style

# INSTITUTE

# **ELECTRONIC COPY**

# LABORATORY GROWN DIAMOND REPORT

April 22, 2024

IGI Report Number LG631414480

LABORATORY GROWN Description

DIAMOND

E

Shape and Cutting Style **EMERALD CUT** 

Measurements 8.34 X 5.99 X 4.01 MM

# **GRADING RESULTS**

1.95 CARAT Carat Weight

Color Grade

Clarity Grade VS 2

# ADDITIONAL GRADING INFORMATION

Polish **EXCELLENT** 

**EXCELLENT** Symmetry

NONE Fluorescence

Inscription(s) /函 LG631414480

Comments: This Laboratory Grown Diamond was created by Chemical Vapor Deposition (CVD) growth

process and may include post-growth treatment.

Type IIa

# **PROPORTIONS**



### **CLARITY CHARACTERISTICS**





# **KEY TO SYMBOLS**

Red symbols indicate internal characteristics. Green symbols indicate external characteristics.

# **GRADING SCALES**

# CLARITY

| IF                     | VVS <sup>1-2</sup>             | VS <sup>1-2</sup>         | SI 1-2               | I <sup>1-3</sup> |
|------------------------|--------------------------------|---------------------------|----------------------|------------------|
| Internally<br>Flawless | Very Very<br>Slightly Included | Very<br>Slightly Included | Slightly<br>Included | Included         |

# COLOR

| E F G H I J Faint Very Light | Light |
|------------------------------|-------|
|------------------------------|-------|



Sample Image Used



© IGI 2020, International Gemological Institute

FD - 10 20







### ADDITIONAL GRADING INFORMATI