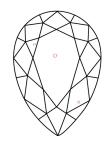

Measurements **GRADING RESULTS** 

Carat Weight

Color Grade

Clarity Grade

Fluorescence

Inscription(s)

IGI Report Number

Shape and Cutting Style

# **ELECTRONIC COPY**

## LABORATORY GROWN DIAMOND REPORT

April 24, 2024

IGI Report Number

LG631414609

Description

LABORATORY GROWN DIAMOND

Shape and Cutting Style

PEAR BRILLIANT

Measurements

11.28 X 6.78 X 4.28 MM

## **GRADING RESULTS**

1.91 CARAT Carat Weight

Color Grade

Clarity Grade VS 1

## ADDITIONAL GRADING INFORMATION

Polish **EXCELLENT** 

**EXCELLENT** Symmetry

NONE Fluorescence

/函 LG631414609 Inscription(s)

Comments: This Laboratory Grown Diamond was created by Chemical Vapor Deposition (CVD) growth process and may include post-growth treatment.

Type IIa

## **PROPORTIONS**



#### **CLARITY CHARACTERISTICS**





## **KEY TO SYMBOLS**

Red symbols indicate internal characteristics. Green symbols indicate external characteristics.

## **GRADING SCALES**

## CLARITY

| IF                     | VVS <sup>1-2</sup>             | VS <sup>1-2</sup>         | SI 1-2               | I 1 - 3  |
|------------------------|--------------------------------|---------------------------|----------------------|----------|
| Internally<br>Flawless | Very Very<br>Slightly Included | Very<br>Slightly Included | Slightly<br>Included | Included |

## COLOR

| E | F | G | Н | I | J | Faint | Very Light | Ligh |
|---|---|---|---|---|---|-------|------------|------|
|---|---|---|---|---|---|-------|------------|------|



Sample Image Used



© IGI 2020, International Gemological Institute

FD - 10 20





Comments: Thi