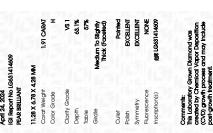

Report verification at igi.org

LG631414609

PEAR BRILLIANT 11.28 X 6.78 X 4.28 MM

DIAMOND

1.91 CARAT

VS 1

NONE

(国) LG631414609

LABORATORY GROWN

April 24, 2024

Description

Measurements **GRADING RESULTS** 

Carat Weight

Color Grade

Clarity Grade

Fluorescence

## LABORATORY GROWN DIAMOND REPORT

April 24, 2024

IGI Report Number

LG631414609

Description

LABORATORY GROWN DIAMOND

Shape and Cutting Style

PEAR BRILLIANT

Measurements

11.28 X 6.78 X 4.28 MM

## **GRADING RESULTS**

1.91 CARAT Carat Weight

Color Grade

Clarity Grade VS 1

## ADDITIONAL GRADING INFORMATION

Polish **EXCELLENT** 

**EXCELLENT** Symmetry

NONE Fluorescence

/函 LG631414609 Inscription(s)

Comments: This Laboratory Grown Diamond was created by Chemical Vapor Deposition (CVD) growth process and may include post-growth treatment.