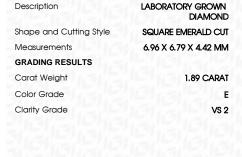

# LABORATORY GROWN DIAMOND REPORT

April 23, 2024

IGI Report Number LG631414643

Description LABORATORY GROWN

DIAMOND

Shape and Cutting Style SQUARE EMERALD CUT

Measurements 6.96 X 6.79 X 4.42 MM

# **GRADING RESULTS**

Carat Weight 1.89 CARAT

Color Grade

Clarity Grade VS 2