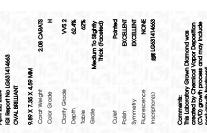

### LABORATORY GROWN DIAMOND REPORT

April 22, 2024

IGI Report Number

Description

Shape and Cutting Style

Measurements **GRADING RESULTS** 

Carat Weight Color Grade

Clarity Grade

# **PROPORTIONS**

LG631414663

DIAMOND **OVAL BRILLIANT** 

2.08 CARATS

VVS 2

**EXCELLENT** 

**EXCELLENT** 

/函 LG631414663

ADDITIONAL GRADING INFORMATION

process and may include post-growth treatment.

Polish

Symmetry

Fluorescence

Inscription(s)

Comments: This Laboratory Grown Diamond was created by Chemical Vapor Deposition (CVD) growth

NONE

LABORATORY GROWN

9.89 X 7.35 X 4.59 MM