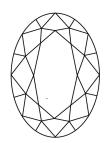

# **PROPORTIONS**

LG631414663

DIAMOND **OVAL BRILLIANT** 

2.08 CARATS

VVS 2

**EXCELLENT** 

**EXCELLENT** 

/函 LG631414663

NONE

LABORATORY GROWN

9.89 X 7.35 X 4.59 MM

FD - 10 20

April 22, 2024 IGI Report Number

LG631414663

Description LABORATORY GROWN DIAMOND

Shape and Cutting Style **OVAL BRILLIANT** 9.89 X 7.35 X 4.59 MM Measurements

**GRADING RESULTS** 

Carat Weight 2.08 CARATS Color Grade