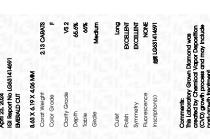

April 23, 2024

IGI Report Number LG631414691

Description

LABORATORY GROWN DIAMOND

Shape and Cutting Style

8.63 X 6.19 X 4.06 MM

**EMERALD CUT** 

**GRADING RESULTS** 

Measurements

2.13 CARATS Carat Weight

Color Grade

Clarity Grade VS 2

ADDITIONAL GRADING INFORMATION

Polish **EXCELLENT** 

**EXCELLENT** Symmetry

NONE Fluorescence

烟 LG631414691 Inscription(s)

Comments: This Laboratory Grown Diamond was created by Chemical Vapor Deposition (CVD) growth process and may include post-growth treatment.

Type IIa

# LG631414691

Report verification at igi.org