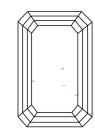

April 23, 2024

IGI Report Number LG631414691

Description

LABORATORY GROWN DIAMOND

Shape and Cutting Style

8.63 X 6.19 X 4.06 MM

**EMERALD CUT** 

**GRADING RESULTS** 

Measurements

2.13 CARATS Carat Weight

Color Grade

Clarity Grade VS 2

ADDITIONAL GRADING INFORMATION

Polish **EXCELLENT** 

**EXCELLENT** Symmetry

NONE Fluorescence

烟 LG631414691 Inscription(s)

Comments: This Laboratory Grown Diamond was created by Chemical Vapor Deposition (CVD) growth process and may include post-growth treatment.

Type IIa

# LG631414691

Report verification at igi.org

# **PROPORTIONS**



#### **CLARITY CHARACTERISTICS**





### **KEY TO SYMBOLS**

Red symbols indicate internal characteristics. Green symbols indicate external characteristics.

## LABORATORY GROWN DIAMOND REPORT

### **GRADING SCALES**

### CLARITY

| IF                     | VVS <sup>1-2</sup>             | VS <sup>1-2</sup>         | SI 1-2               | 11-3     |
|------------------------|--------------------------------|---------------------------|----------------------|----------|
| Internally<br>Flawless | Very Very<br>Slightly Included | Very<br>Slightly Included | Slightly<br>Included | Included |

# COLOR

| Ε | F | G | Н | 1 | J | Faint | Very Light | Light |
|---|---|---|---|---|---|-------|------------|-------|
|---|---|---|---|---|---|-------|------------|-------|



Sample Image Used



© IGI 2020, International Gemological