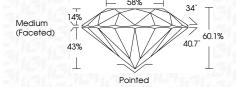

# **KEY TO SYMBOLS**

Red symbols indicate internal characteristics. Green symbols indicate external characteristics.

### **GRADING SCALES**

DEFGHIJ

### CLARITY

| IF                     | VVS <sup>1-2</sup>             | VS <sup>1-2</sup>         | SI 1-2               | I <sup>1-3</sup> |
|------------------------|--------------------------------|---------------------------|----------------------|------------------|
| Internally<br>Flawless | Very Very<br>Slightly Included | Very<br>Slightly Included | Slightly<br>Included | Included         |
| COLOR                  |                                |                           |                      |                  |

Faint

Very Light

Light



Sample Image Used



© IGI 2020, International Gemological Institute

FD - 10 20







#### ADDITIONAL GRADING INFORMATION

| Polish   | EXCELLEN |
|----------|----------|
| Symmetry | EXCELLEN |
|          |          |

NONE Inscription(s) (例 LG631414900

Comments: This Laboratory Grown Diamond was created by Chemical Vapor Deposition (CVD) growth process and may include post-growth treatment.