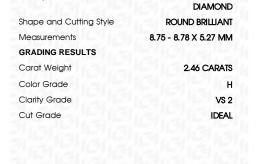

### LABORATORY GROWN DIAMOND REPORT

April 23, 2024

IGI Report Number LG631414900

LABORATORY GROWN Description

DIAMOND

Shape and Cutting Style

8.75 - 8.78 X 5.27 MM

ROUND BRILLIANT

## **GRADING RESULTS**

Measurements

2.46 CARATS Carat Weight

Color Grade

Clarity Grade VS 2

Cut Grade **IDEAL** 