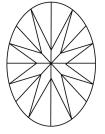

# **ELECTRONIC COPY**

## LABORATORY GROWN DIAMOND REPORT

April 22, 2024

IGI Report Number LG631415016

LABORATORY GROWN Description

DIAMOND

Shape and Cutting Style OVAL BRILLIANT

Measurements 9.91 X 6.95 X 4.34 MM

# **GRADING RESULTS**

1.90 CARAT Carat Weight

Color Grade G

Clarity Grade VS 1

## ADDITIONAL GRADING INFORMATION

Polish **EXCELLENT** 

**EXCELLENT** Symmetry

NONE Fluorescence

/函 LG631415016 Inscription(s)

Comments: This Laboratory Grown Diamond was created by Chemical Vapor Deposition (CVD) growth process and may include post-growth treatment.

Type IIa

## **PROPORTIONS**



#### **CLARITY CHARACTERISTICS**





## **KEY TO SYMBOLS**

Red symbols indicate internal characteristics. Green symbols indicate external characteristics.

## **GRADING SCALES**

## CLARITY

| IF                     | VVS <sup>1-2</sup>             | VS <sup>1-2</sup>         | SI 1-2               | I <sup>1-3</sup> |
|------------------------|--------------------------------|---------------------------|----------------------|------------------|
| Internally<br>Flawless | Very Very<br>Slightly Included | Very<br>Slightly Included | Slightly<br>Included | Included         |

#### COLOR

| E | F | G | Н | 1 | J | Faint | Very Light | Ligh |
|---|---|---|---|---|---|-------|------------|------|
|---|---|---|---|---|---|-------|------------|------|



Sample Image Used



© IGI 2020, International Gemological Institute

FD -